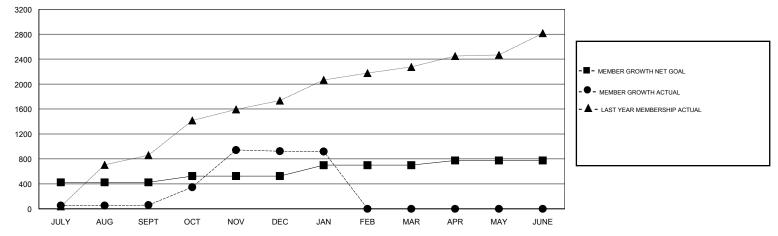

# GOALS AND ACTUAL MEMBERS CUMULATIVE

| DROPPED CLUBS: 0  DROPPED MEMBERS |     | 209 CLUBS OF 329 ADDED 1 OR MORE<br>NEW MEMBERS | GENDER DISTRIBUTION  MALE 7,865 (75.73%)  FEMALE 2,521 (24.27%)  Women Percentage Fiscal Year Goal: 22% |  |       |
|-----------------------------------|-----|-------------------------------------------------|---------------------------------------------------------------------------------------------------------|--|-------|
| DECEASED                          | 6   | CLICK HERE FOR CUMULATIVE                       | TOTAL FAMILY UNIT MEMBERS                                                                               |  | 5,218 |
| CLUB CANCELLED                    | 0   | MEMBERSHIP DATA                                 |                                                                                                         |  | 0.000 |
| OTHER                             | 870 |                                                 | FAMILY MEMBERS PAYING HALF                                                                              |  | 3,200 |
| TOTAL                             | 876 |                                                 |                                                                                                         |  |       |