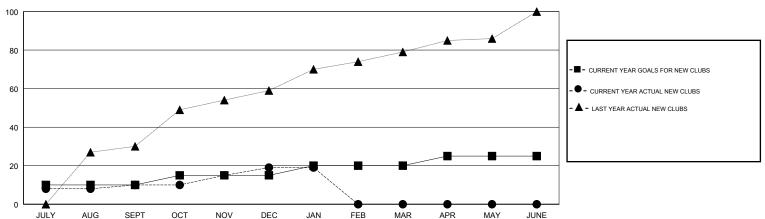

| 10        | 0             | JULY/AUG/SEPT         | 425                       | 492                     | 413                                          |  |
| OCT/NOV/DEC           | 5             | 9         | 0             | OCT/NOV/DEC           | 100                       | 1,293                   | 348                                          |  |
| JAN/FEB/MAR           | 5             | 0         | 0             | JAN/FEB/MAR           | 175                       | 111                     | 115                                          |  |
| APR/MAY/JUNE          | 5             | 0         | 0             | APR/MAY/JUNE          | 75                        | 0                       | 0                                            |  |

### GOALS AND ACTUAL NEW CLUBS CUMULATIVE



# GOALS AND ACTUAL MEMBERS CUMULATIVE



| DROPPED CLUBS: 0  DROPPED MEMBERS |     | 209 CLUBS OF 329 ADDED 1 OR MORE<br>NEW MEMBERS | GENDER DISTRIBUTION  MALE 7,865 (75.73%)  FEMALE 2,521 (24.27%)  Women Percentage Fiscal Year Goal: 22% |  |       |
|-----------------------------------|-----|-------------------------------------------------|---------------------------------------------------------------------------------------------------------|--|-------|
| DECEASED                          | 6   | CLICK HERE FOR CUMULATIVE                       | TOTAL FAMILY UNIT MEMBERS                                                                               |  | 5,218 |
| CLUB CANCELLED                    | 0   | MEMBERSHIP DATA                                 |